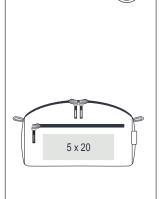

## BAGS & MORE

Shugon Collection • www.shugon.com

Shugon products are manufactured since 1986 to ISO9001 quality standard, using only the finest materials and accessories.





(5)

IBIZA 2484 \* 609.38



Travel, Sports & Holdalls

Simple toiletry bag with one main zipped compartment • Zipped pocket on one side, and zipped mesh pocket on the other side • Webbed carrying handle on one end • Suitable for screen printing / transfer printing or embroidery.

\* Combines with the Cordoba travel bag and the Granada trolley, to make an attractive travel set.



420D Rip-Stop Polyester







2484-11 Black











Material



Product Dimensions and Capacity



Carton Dimensions, Quantity and Weight



Print Area (cm) Position and Size

Embroidery Hoop (cm)