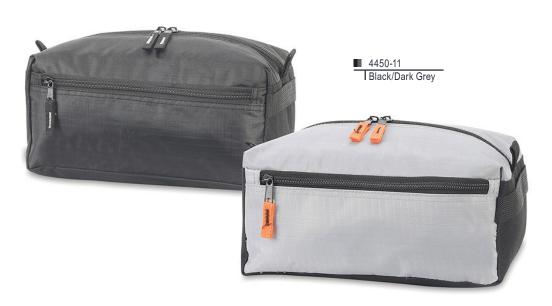

Simple toiletry bag with one main zipped compartment • Zipped pocket on one side, and zipped mesh pocket on the other side • Webbed carrying handle on one end • Suitable for screen printing / transfer printing or embroidery.

\* Combines with the Cordoba travel bag and the Granada trolley, to make an attractive travel set.

420D Rip-Stop Polyester

2484-11 Black

Material

Product Dimensions and Capacity

Carton Dimensions, Quantity and Weight